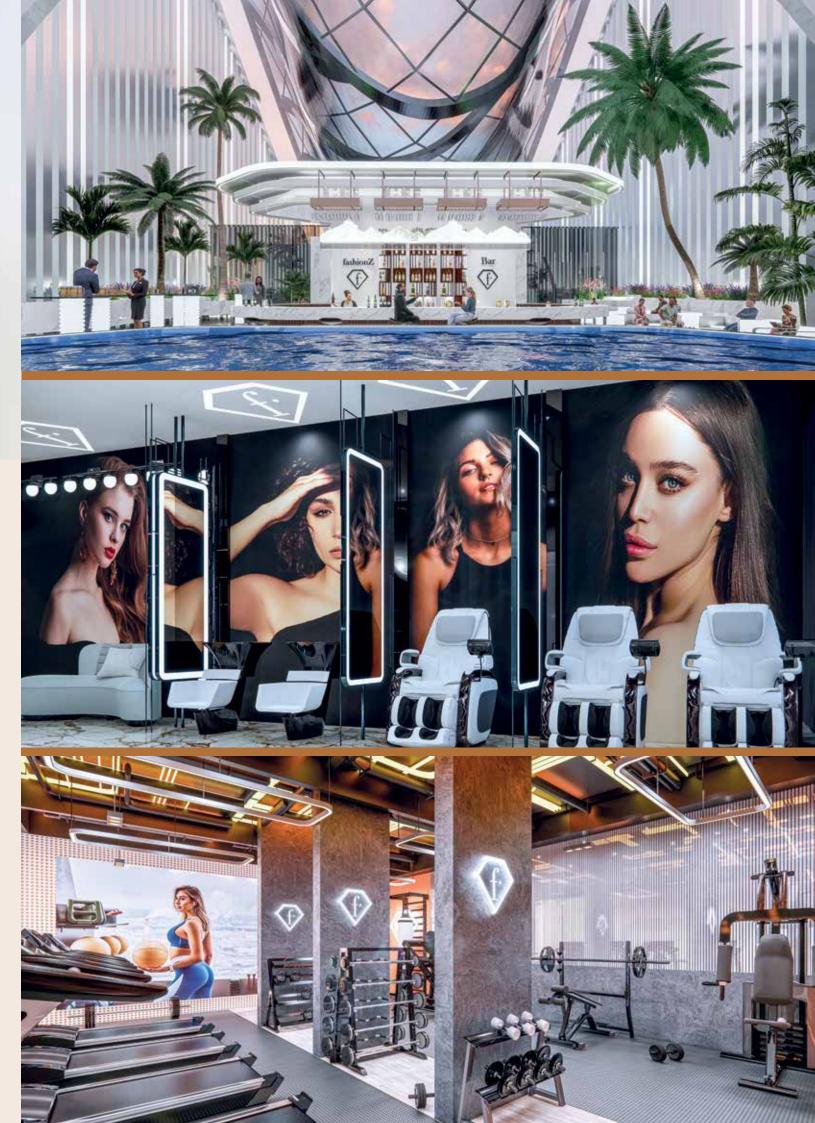

# FashionTV branded amenities

#### OUTDOOR Kids Pool Splash Pad A Meditation Zone Swimming Pool IIII Multi-purpose Court 🛗 Jacuzzi Cigar Lounge Aqua Gvm Roof Top Outdoor Area & Padel Court Fashion Plaza Jogging Track E Party Zone Fashion Ramp Gazebo 🐣 Trampoline Park 🛛 🧖 Badminton Court 🏋 Skating Rink 🫛 🏂 Pool Deck 🎹 Japanese Garden 🛛 🛱 Outdoor chess ₩ Roof Top Roof Top Pashion Gym INDOOR 差 Spa & Therapy 🛛 🚆 Fashion Library 🛛 🔏 Doctor on Call 🛛 🎼 Beauty Salon 🤼 Fashion School 🛛 🖾 Play Hall 👫 Kids Day Care 🏾 🏦 Business Centre Shaded 😤 BBQ Area 💦 Outdoor Cinema 💁 Table Tennis Zone 🤺 Zumba & Dance Studio 🙀 Kids Play Area 🛛 💖 Snooker Zone