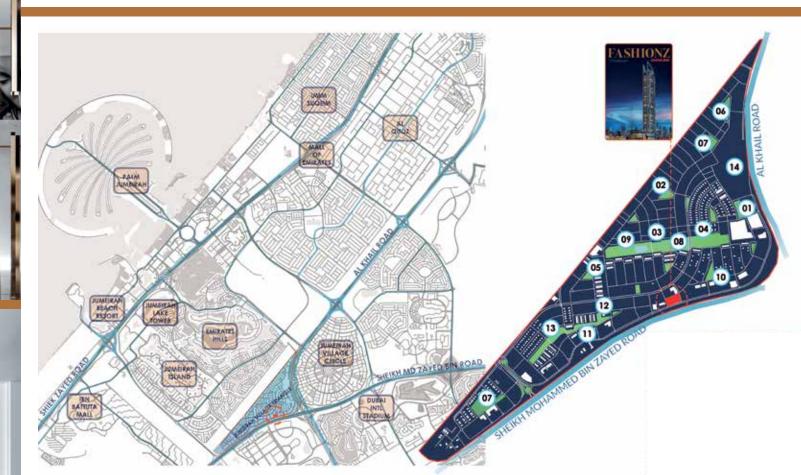

#### JUMEIRAH VILLAGE TRIANGLE RECREATIONAL AREAS

| 01 - Tennis Cou | rt |
|-----------------|----|
| 02 - Tennis Cou | rt |
| 03 - Tennis Cou | rt |
| 04 - Tennis Cou | rt |
| 05 - Tennis Cou | rt |
|                 |    |

- 06 Basketball Court 07 - District Park 08 - JVT Community Park 09 - JVT Pond

- 10 JVT Mosque

### FLOORS

Ground + 5 Podiums + 56 Floors + Rooftop

11 - Kids Park 12 - JVT Water Fountain Park 13 - JVT Dog Park 14 - Nakheel Mall With Theater