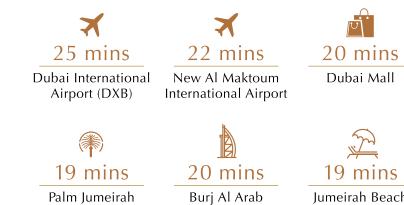

Jumeirah Village Triangle.

Inspired by style icons, FASHIONZ is fashionably modern with a perfect blend of indoor and outdoor amenities to bring you a world of comfort, luxury, and style.

At FASHIONZ, every detail has been thoughtfully crafted to provide you with an unparalleled living experience.



🖔 +971 800 57 57 💮 danubeproperties.ae





Danube Properties is rated among the top 5 developers in the UAE. The company's major achievements include the on-time delivery of exceptional-quality assets and record sales success on the day of launch. Danube Properties is headquartered in Dubai and operates in



Best Payment Plan

Prime Location





IKE ltestyle

FASHION7

𝔝 fashiontv

by **DANUBE** 

Dubai's First FashionTV Branded Residences



🖂 info@danubeproperties.ae





## Distances



19 mins Jumeirah Beach



#### JUMEIRAH VILLAGE TRIANGLE RECREATIONAL AREAS

| 01 - Tennis Cou | rt |
|-----------------|----|
| 02 - Tennis Cou | rt |
| 03 - Tennis Cou | rt |
| 04 - Tennis Cou | rt |
| 05 - Tennis Cou | rt |
|                 |    |

- 06 Basketball Court 07 - District Park 08 - JVT Community Park 09 - JVT Pond

- 10 JVT Mosque

# FASHIONZ by DANUBE

# APARTMENT TYPES

Studio, 1BR, 2BR, 3BR + Retail

### FLOORS

Ground + 5 Podiums + 56 Floors + Rooftop

11 - Kids Park 12 - JVT Water Fountain Park 13 - JVT Dog Park 14 - Nakheel Mall With Theater





# FashionTV branded amenities

#### OUTDOOR Kids Pool Splash Pad A Meditation Zone Swimming Pool IIII Multi-purpose Court 🛗 Jacuzzi Cigar Lounge Aqua Gvm Roof Top Outdoor Area & Padel Court Fashion Plaza Jogging Track E Par