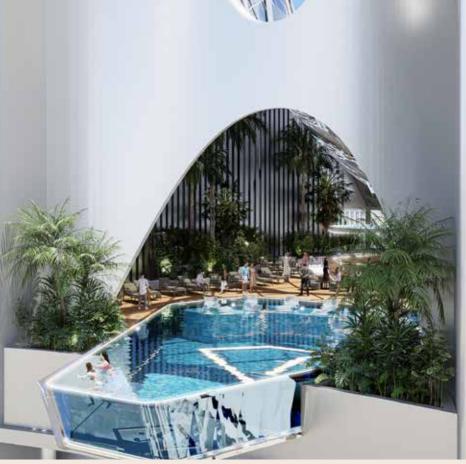

# FashionTV branded amenities

#### OUTDOOR Kids Pool Splash Pad A Meditation Zone Swimming Pool IIII Multi-purpose Court 🛗 Jacuzzi Cigar Lounge Aqua Gvm Roof Top Outdoor Area & Padel Court Fashion Plaza Jogging Track E Party Zone Fashion Ramp Gazebo 🐣 Trampoline Park 🛛 🧖 Badminton Court 🏋 Skating Rink 🫛 🏂 Pool Deck 🎹 Japanese Garden 🛛 🛱 Outdoor chess ₩ Roof Top Roof Top Pashion Gym INDOOR 差 Spa & Therapy 🛛 🚆 Fashion Library 🛛 🔏 Doctor on Call 🛛 🎼 Beauty Salon 🤼 Fashion School 🛛 🖾 Play Hall 👫 Kids Day Care 🏾 🏦 Business Centre Shaded 😤 BBQ Area 💦 Outdoor Cinema 💁 Table Tennis Zone 🤺 Zumba & Dance Studio 🙀 Kids Play Area 🛛 💖 Snooker Zone